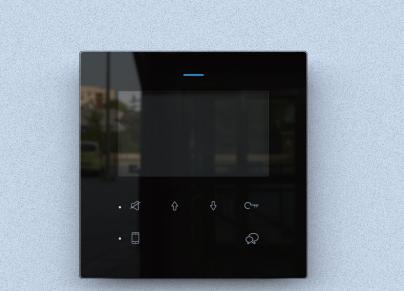

# **Product display**

DF4-W

DF4-B

DF4-BS

## **Packing Information**

Dimensions: 170(H)x161(W)x40(D)mm Gross Weight: 0.35Kg

SW+,SW-:Doorbell Line L1,L2:Bus terminal

**Terminal Description** 

\*Slim version: 13.8mm

15.5mm

DF4-B