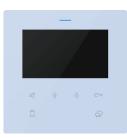

#### **Description**

Upgraded 2easy monitor, glass surface wall mount, with a 4.3" 16:9 TFT screen, 6 touch keys with mute, select, talk, unlock and divert. Suitable for 2 wire system.

### **Features**

Backlight logo design

Key icons Customizable laser-printed key icons and text.

# **Product display**

DF4-W

DF4-B

DF4-BS