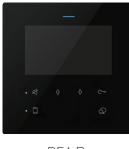

#### **Description**

Upgraded 2easy monitor, glass surface wall mount, with a 4.3" 16:9 TFT screen, 6 touch keys with mute, select, talk, unlock and divert. Suitable for 2 wire system.

### **Features**

Backlight logo design

Key icons Customizable laser-printed key icons and text.

# **Product display**

DF4-W

DF4-B

DF4-BS