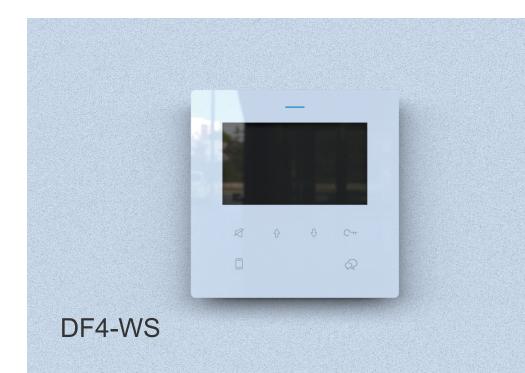

#### **Dimension**

16.2mm→ 13.8mm→ 138mm -జి 138mm :N: ដូ · # + a ... æ ۰٥ Q Г DF4-WS DF4-BS

# **Product display**

DF4-W

DF4-B

DF4-BS