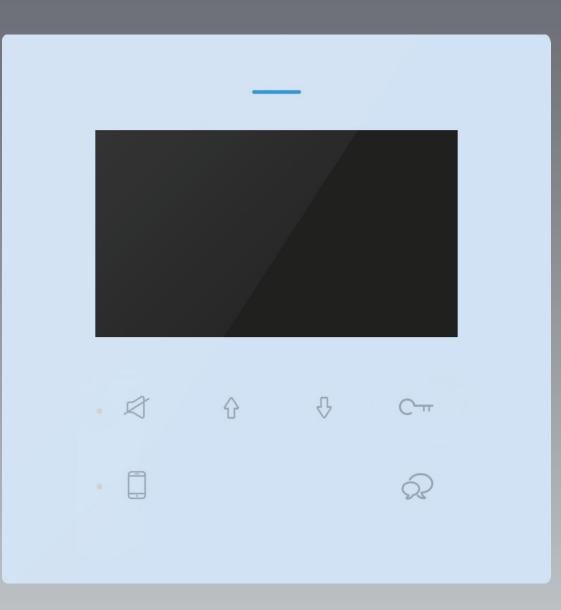

#### **Description**

Upgraded 2easy monitor, glass surface wall mount, with a 4.3" 16:9 TFT screen, 6 touch keys with mute, select, talk, unlock and divert. Suitable for 2 wire system.

### **Features**

Backlight logo design

Key icons Customizable laser-printed key icons and text.

#### Address programing

DF4 allowed only in-system programing within 2 minutes of start-up via door station calling. With PG1 accessory(optional), the address could be setup simply by DIP switches and press button.