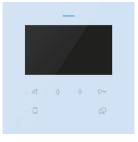

#### **Description**

Upgraded 2easy monitor, glass surface wall mount, with a 4.3" 16:9 TFT screen, 6 touch keys with mute, select, talk, unlock and divert. Suitable for 2 wire system.

### **Features**

Backlight logo design

Key icons Customizable laser-printed key icons and text.

# **Product display**

DF4-W

DF4-B

DF4-BS