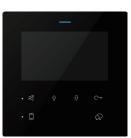

#### **Description**

Upgraded 2easy monitor, glass surface wall mount, with a 4.3" 16:9 TFT screen, 6 touch keys with mute, select, talk, unlock and divert. Suitable for 2 wire system.

### **Features**

Backlight logo design

Key icons Customizable laser-printed key icons and text.

# **Product display**

DF4-W

DF4-B

DF4-BS