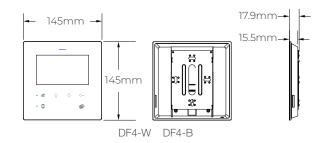

#### **Dimension**

16.2mm→ 13.8mm→ 138mm -జి 138mm :N: ដូ · # + a ... æ ۰٥ Q Г DF4-WS DF4-BS

# **Product display**

DF4-W

DF4-B

DF4-BS

## **Packing Information**

Dimensions: 170(H)x161(W)x40(D)mm Gross Weight: 0.35Kg

SW+,SW-:Doorbell Line L1,L2:Bus terminal

**Terminal Description** 

\*Slim version: 13.8mm

15.5mm

DF4-B