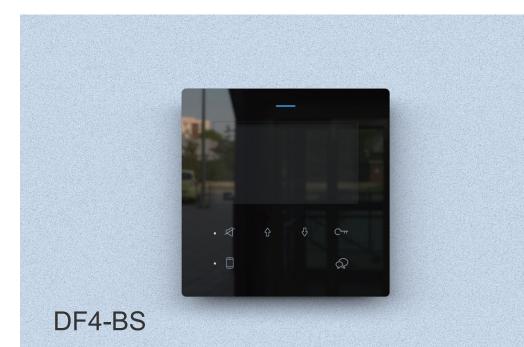

#### **Dimension**

16.2mm→ 13.8mm→ 138mm -జి 138mm :N: ដូ · # + a ... æ ۰٥ Q Г DF4-WS DF4-BS

# **Product display**

DF4-W

DF4-B

DF4-BS