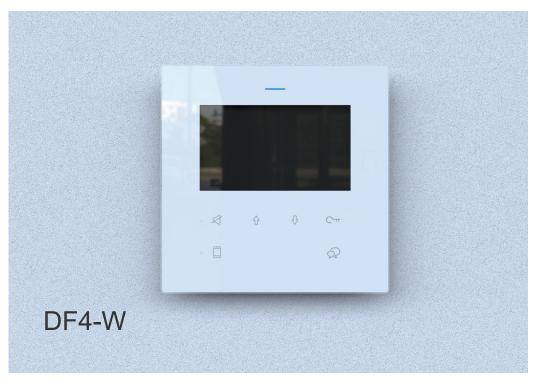

#### **Description**

Upgraded 2easy monitor, glass surface wall mount, with a 4.3" 16:9 TFT screen, 6 touch keys with mute, select, talk, unlock and divert. Suitable for 2 wire system.

### **Features**

Backlight logo design

Key icons Customizable laser-printed key icons and text.

# **Product display**

DF4-W

DF4-B

DF4-BS