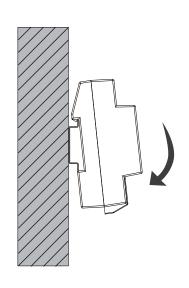

# DT Accessories DT-DPS



### **DESCRIPTION**

2-wire system power separator

### **DIMENSION**



### **FEATURES**

- Power supply separator for connecting 1 door station
- ▶ Used with PS5 or PS4
- ► 4 DIN modules

### 1. Parts and Functions



# 2. Unit Mounting







**DIN Rail Mounting** 

## 3. Specification

\* Power Supply : DC24V;

\* Temperature: -10°C~+40°C;

\* Wiring: 2 wires (non-polarity);

\* Dimension: 89(H)×70(W)×45(D)mm

### 4. Ordering Information

| Model No. | Brief Description | Remark                  |
|-----------|-------------------|-------------------------|
| DT-DPS    | power separator   | connect with PS4 or PS5 |

# 5. Packing Information



Dimensions: 100(H)×85(W)×60(D)mm

Gross Weight: 0.27Kg



Carton: 450(H)×310 (W)×110 (D)mm

Quanlity: 25PCS