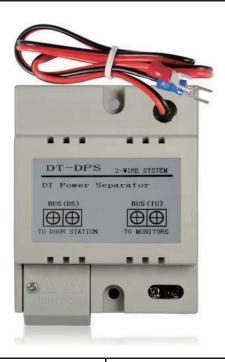

### **DESCRIPTION**

2-wire system power separator

### **FEATURES**

- Power supply separator for connecting 1 door station
- ▶ Used with PS5 or PS4
- ► 4 DIN modules