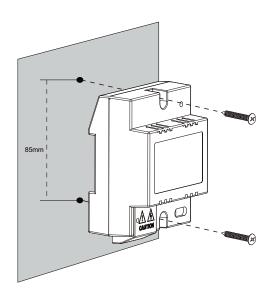

# DT Accessories DT-DPS



### **DESCRIPTION**

2-wire system power separator

### **DIMENSION**



### **FEATURES**

- Power supply separator for connecting 1 door station
- ▶ Used with PS5 or PS4
- ► 4 DIN modules

### 1. Parts and Functions



# 2. Unit Mounting







**DIN Rail Mounting** 

## 3. Specification

\* Power Supply : DC24V;

\* Temperature: -10°C~+40°C;

\* Wiring: 2 wires (non-polarity);

\* Dimension: 89(H)×70(W)×45(D)mm

### 4. Ordering Information

| Model No. | Brief Description | Remark                  |
|-----------|-------------------|-------------------------|
| DT-DPS    | power separator   | connect with PS4 or PS5 |

# 5. Packing Information



Dimensions: 100(H)×85(W)×60(D)mm

Gross Weight: 0.27Kg



Carton: 450(H)×310 (W)×110 (D)mm

Quanlity: 25PCS