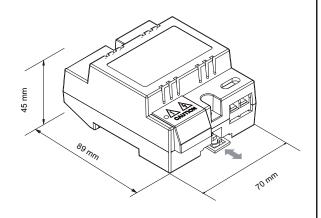

### **DIMENSION**

## 3. Specification

\* Power Supply : DC24V;

\* Temperature: -10°C~+40°C;

\* Wiring: 2 wires (non-polarity);

\* Dimension: 89(H)×70(W)×45(D)mm