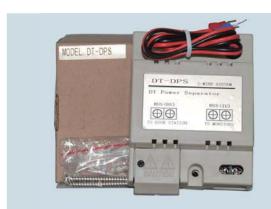

### 1. Parts and Functions

## 3. Specification

\* Power Supply : DC24V;

\* Temperature: -10°C~+40°C;

\* Wiring: 2 wires (non-polarity);

\* Dimension: 89(H)×70(W)×45(D)mm