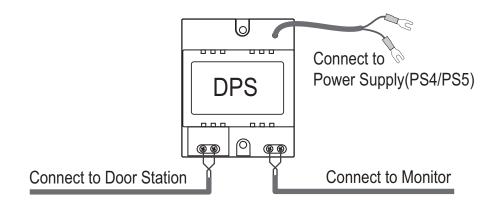

# DT Accessories DT-DPS



### **DESCRIPTION**

2-wire system power separator

### **DIMENSION**



### **FEATURES**

- Power supply separator for connecting 1 door station
- ▶ Used with PS5 or PS4
- ► 4 DIN modules

### 1. Parts and Functions



# 2. Unit Mounting







**DIN Rail Mounting** 

## 3. Specification

\* Power Supply : DC24V;

\* Temperature: -10°C~+40°C;

\* Wiring: 2 wires (non-polarity);

\* Dimension: 89(H)×70(W)×45(D)mm

### 4. Ordering Information

| Model No. | Brief Description | Remark                  |
|-----------|-------------------|-------------------------|
| DT-DPS    | power separator   | connect with PS4 or PS5 |

# 5. Packing Information



Dimensions: 100(H)×85(W)×60(D)mm

Gross Weight: 0.27Kg



Carton: 450(H)×310 (W)×110 (D)mm

Quanlity: 25PCS