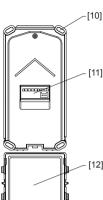

### 1. Parts and Functions

#### 2. Terminal Description

Lock Control Jumper: To select the lock type.

**3P Connect Port:** 1. If the external key module is detected online, the port will be automatically as a communication port;

2. If there is no the external key module, it will check whether the PIR function is enabled. If the PIR function is enabled, it will be as the detection port of the PIR;

3. If above cases are not activated, it can be used as exit button port.

Main Connect Port: To connect the bus line and the electronic locks.

- L1,L2: Connect to the bus line, no polarity.
- PL: External lock power input, connect to the power positive(power +).
- S+: Lock power(+) output.
- **S**-: Lock power(-) output, connect to the power(-) input of locks(only when using the door station to power the locks, if using the external power supply for the locks, the S- will not be connected).