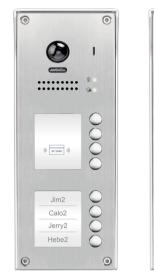

### 1. Parts and Functions

# 5. Ordering Information

DT608/ID/FE-S8

EP608-S12

EP608-S12

DT608C-S8

| Model No.      | Description                                                                                           | Remark                      |
|----------------|-------------------------------------------------------------------------------------------------------|-----------------------------|
| DT608/ID/FE-S8 | Fisheye camera outdoor station by flush mounting with proximity access control (8 buttons,single row) | NSTC, PAL must be specified |
| DT608C-S8      | Color outdoor station with 3089 camera , without proximity access control (8 buttons,single row)      | NSTC, PAL must be specified |
| EP608-S12      | Extended panel (12 call buttons,single row)                                                           | NSTC, PAL must be specified |