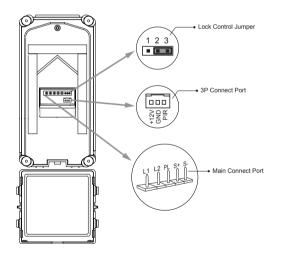

#### 2. Terminal Description

Lock Control Jumper: To select the lock type.

**3P Connect Port:** 1. If the external key module is detected online, the port will be automatically as a communication port;

2. If there is no the external key module, it will check whether the PIR function is enabled. If the PIR function is enabled, it will be as the detection port of the PIR;

3. If above cases are not activated, it can be used as exit button port.

Main Connect Port: To connect the bus line and the electronic locks.

- L1,L2: Connect to the bus line, no polarity.
- PL: External lock power input, connect to the power positive(power +).
- S+: Lock power(+) output.
- **S**-: Lock power(-) output, connect to the power(-) input of locks(only when using the door station to power the locks, if using the external power supply for the locks, the S- will not be connected).