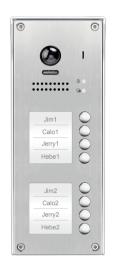

## DT608 Series 2-Wire Outdoor Station

### DESCRIPTION

2-wire system outdoor station with fisheye camera. Configureable module for different project requirements, Keypad/TFT display/Card reader, even the nos of call button.

### FEATURES

- 2mm Stainless Steel panel;
- Work-state indicators;
- 28mm thickness body;
- Surface mounting by rainy hook;
- Max. 32 push buttons via extension;
- Mechanical keypad(customized);
- IP 54 waterproof.
- Max.170° fisheye lens;
  \*105°lens for optional
- Tag proximity supports;