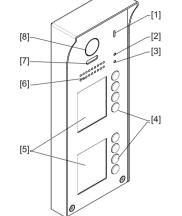

### 1. Parts and Functions

# 5. Ordering Information

DT608/ID/FE-S8

EP608-S12

EP608-S12

DT608C-S8

| Model No.      | Description                                                                                           | Remark                      |
|----------------|-------------------------------------------------------------------------------------------------------|-----------------------------|
| DT608/ID/FE-S8 | Fisheye camera outdoor station by flush mounting with proximity access control (8 buttons,single row) | NSTC, PAL must be specified |
| DT608C-S8      | Color outdoor station with 3089 camera , without proximity access control (8 buttons,single row)      | NSTC, PAL must be specified |
| EP608-S12      | Extended panel (12 call buttons,single row)                                                           | NSTC, PAL must be specified |