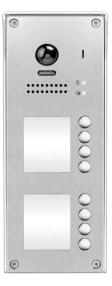

## DT608 Series 2-Wire Outdoor Station

### DESCRIPTION

2-wire system outdoor station with fisheye camera. Configureable module for different project requirements, Keypad/TFT display/Card reader, even the nos of call button.

### FEATURES

- 2mm Stainless Steel panel;
- Work-state indicators;
- 28mm thickness body;
- Surface mounting by rainy hook;
- Max. 32 push buttons via extension;
- Mechanical keypad(customized);
- IP 54 waterproof.
- Max.170° fisheye lens;
  \*105°lens for optional
- Tag proximity supports;