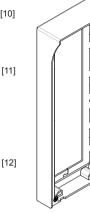

### 1. Parts and Functions

# 5. Ordering Information

DT608/ID/FE-S8

EP608-S12

EP608-S12

DT608C-S8

| Model No.      | Description                                                                                           | Remark                      |
|----------------|-------------------------------------------------------------------------------------------------------|-----------------------------|
| DT608/ID/FE-S8 | Fisheye camera outdoor station by flush mounting with proximity access control (8 buttons,single row) | NSTC, PAL must be specified |
| DT608C-S8      | Color outdoor station with 3089 camera , without proximity access control (8 buttons,single row)      | NSTC, PAL must be specified |
| EP608-S12      | Extended panel (12 call buttons,single row)                                                           | NSTC, PAL must be specified |