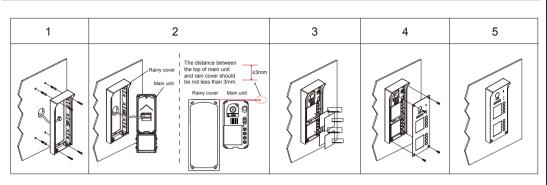

# 3. Mounting

1. Drill holes in the wall to match the size of screw stoppers, then attach the rainy cover to the wall.

2. Connect the cable correctly, and attach the main unit to the rainy cover. The distance between the top of main unit and rain cover should be not less than 3mm.

3. Install the name plate.

- 4. Attach the front panel to the rainy cover.
- 5. Use the special screwdriver and the screws to fix the panel.