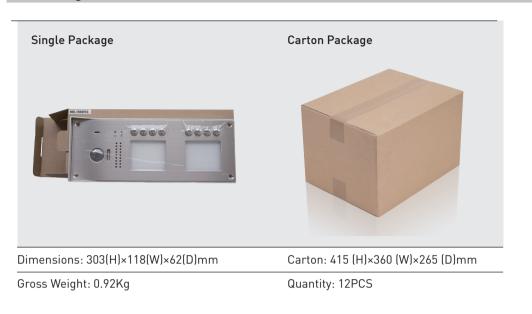

.      | Description                                                                                           | Remark                      |
|----------------|-------------------------------------------------------------------------------------------------------|-----------------------------|
| DT608/ID/FE-S8 | Fisheye camera outdoor station by flush mounting with proximity access control (8 buttons,single row) | NSTC, PAL must be specified |
| DT608C-S8      | Color outdoor station with 3089 camera , without proximity access control (8 buttons,single row)      | NSTC, PAL must be specified |
| EP608-S12      | Extended panel (12 call buttons,single row)                                                           | NSTC, PAL must be specified |

<u> ②ΕΔ</u>Σγ



## 6. Packing Information