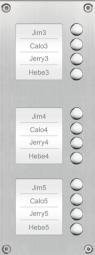

# 5. Ordering Information

DT608/ID/FE-S8

EP608-S12

EP608-S12

DT608C-S8

| Model No.      | Description                                                                                           | Remark                      |
|----------------|-------------------------------------------------------------------------------------------------------|-----------------------------|
| DT608/ID/FE-S8 | Fisheye camera outdoor station by flush mounting with proximity access control (8 buttons,single row) | NSTC, PAL must be specified |
| DT608C-S8      | Color outdoor station with 3089 camera , without proximity access control (8 buttons,single row)      | NSTC, PAL must be specified |
| EP608-S12      | Extended panel (12 call buttons,single row)                                                           | NSTC, PAL must be specified |