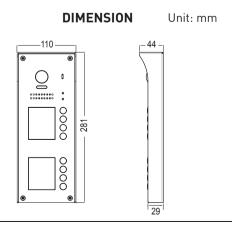

## 4. Specification

| • | Power Supply :            | DC 24V;                                                          |
|---|---------------------------|------------------------------------------------------------------|
| • | Power Consumption:        | Standby 1.2W; Working status 4.8W;                               |
| • | Fish Camera:              | Color CMOS, 2.0 Mega pixel                                       |
|   |                           | 1/2.7'' fisheye camera,170° wide angle(DT608);                   |
| • | 3089 Camera:              | Color CMOS, 520TVL , 1/4 $^{\prime\prime}$ camera,105 $^{\circ}$ |
|   |                           | wide angle (DT608C).                                             |
| • | Lock Power supply:        | 12Vdc, 250mA(Internal Power);                                    |
| • | Unlock time:              | 1~99s(Default 1s);                                               |
| • | Number of relay circuits: | 2(the second lock need external device to support)               |
| • | Working temperature:      | -20°C ~ +55°C;                                                   |
| • | Wiring:                   | 2 wires,non-polarity;                                            |
| • | Protection:               | IP45                                                             |
| • | Dimension:                | 281(H)×110(W)×44(D)mm                                            |