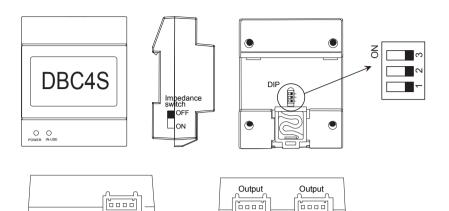

## 1. Parts and Functions

IN-USE:Status indicator, it will light up when receives signal.
POWER:Working indicator, it will light up when plugs in power supply.
Impedance Switch:Video match switch, the last DBC4S at the end of the bus should set ON to match the video impedance, the power indicator will turn to orange after setting.

A B

C D

Bus:Input port,bus connection port.

BUS

A,B,C,D:Output port,connect to indoor monitors or door stations. DIP :Used for current control when connected with different devices.