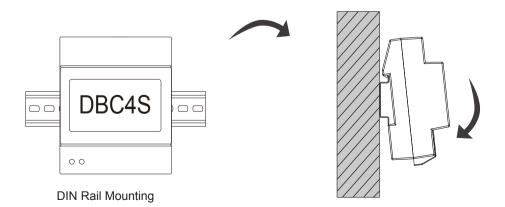

#### DT Accessories DT-DBC4S





## 1. Parts and Functions



IN-USE:Status indicator, it will light up when receives signal.
POWER:Working indicator, it will light up when plugs in power supply.
Impedance Switch:Video match switch, the last DBC4S at the end of the bus should set ON to match the video impedance, the power indicator will turn to orange after setting.

A B

C D

Bus:Input port,bus connection port.

BUS

A,B,C,D:Output port,connect to indoor monitors or door stations. DIP :Used for current control when connected with different devices.

# 2. Unit Mounting



### 3. Specification

- \* Power Supply :
- \* Temperature: -10°C~+40°C
- \* Wiring:
- \* Dimension:

-10°C~+40°C; 2 wires (non-polarity); 89(H)×70(W)×45(D)mm

DC24V

#### 4. Ordering Information

| Model No. | Brief Description   | Remark |
|-----------|---------------------|--------|
| DT-DBC4S  | 4 branch controller |        |

## 5. Packing Information



Quanlity: 25PCS

Gross Weight: 0.17Kg