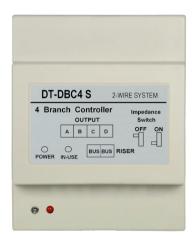

#### DT Accessories DT-DBC4S

## 1. Parts and Functions

IN-USE:Status indicator, it will light up when receives signal.
POWER:Working indicator, it will light up when plugs in power supply.
Impedance Switch:Video match switch, the last DBC4S at the end of the bus should set ON to match the video impedance, the power indicator will turn to orange after setting.

A B

C D

Bus:Input port,bus connection port.

BUS

A,B,C,D:Output port,connect to indoor monitors or door stations. DIP :Used for current control when connected with different devices.