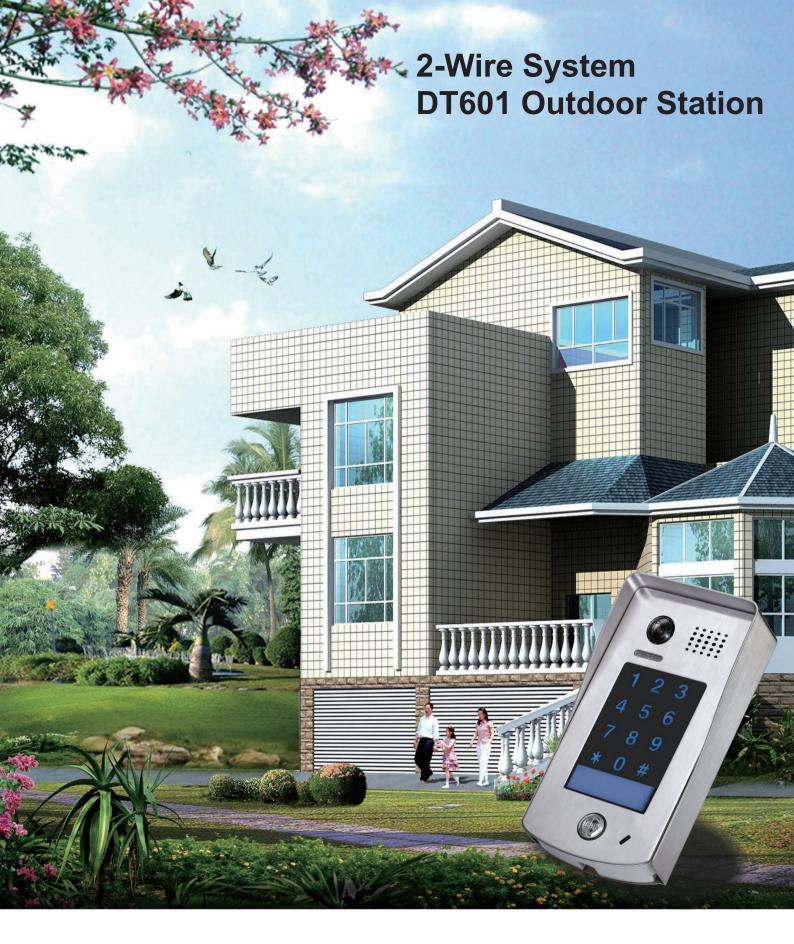

# **DT601/FE Series**



## **Fisheye Camera Function Show:**



■ NIGHT VIEW LED

• Auto sensor night-view LED, give you a colorful image even at the darkest night



■ WIDE ANGLE CAMERA

- Wide angle and high resolution camera
- 170 degree fish eye camera for a secure view angle to protect your life

#### Fisheye Lens

The door stations support specific 170° wide angle fish-eye camera to provide a view of the entire entrance.

With the fish-eye camera, it allows to identify everyone at the entrance and see individuals up close.





#### **Panview Function Show**

The video is divided into nine parts, as shown in the figure to the right.

In this case there are two panview modes:



1) Touch area 4: zoom area 4, the lens moves to area 6, and then return to area 4;



2) Touch area 6: