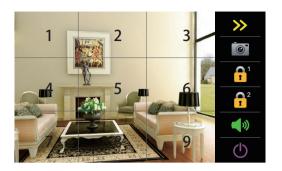

#### **Panview Function Show**

The video is divided into nine parts, as shown in the figure to the right.

In this case there are two panview modes:

1) Touch area 4: zoom area 4, the lens moves to area 6, and then return to area 4;

2) Touch area 6: zoom area 6, the lens moves to area 4, and then return to area 6;