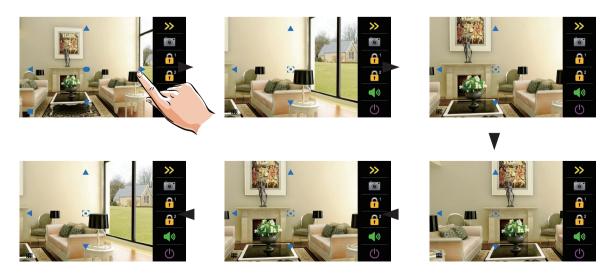

#### **Panview Function Show**

The video is divided into nine parts, as shown in the figure to the right.

In this case there are two panview modes:

1) Touch area 4: zoom area 4, the lens moves to area 6, and then return to area 4;

2) Touch area 6: zoom area 6, the lens moves to area 4, and then return to area 6;