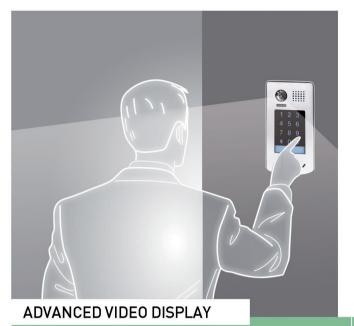

#### Fisheye Lens

The door stations support specific 170° wide angle fish-eye camera to provide a view of the entire entrance.

With the fish-eye camera, it allows to identify everyone at the entrance and see individuals up close.