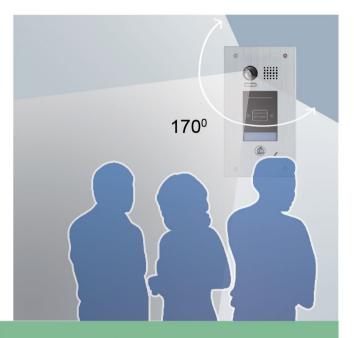

## **Fisheye Camera Function Show:**

■ NIGHT VIEW LED

• Auto sensor night-view LED, give you a colorful image even at the darkest night

■ WIDE ANGLE CAMERA

- Wide angle and high resolution camera
- 170 degree fish eye camera for a secure view angle to protect your life

#### Fisheye Lens

The door stations support specific 170° wide angle fish-eye camera to provide a view of the entire entrance.

With the fish-eye camera, it allows to identify everyone at the entrance and see individuals up close.