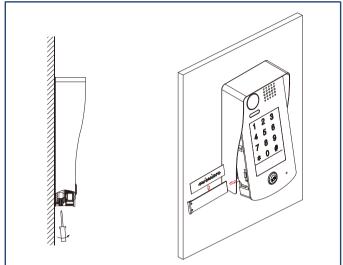

u a colorful image even at the darkest night



■ WIDE ANGLE CAMERA

- Wide angle and high resolution camera
- 170 degree fish eye camera for a secure view angle to protect your life

#### Fisheye Lens

The door stations support specific 170° wide angle fish-eye camera to provide a view of the entire entrance.

With the fish-eye camera, it allows to identify everyone at the entrance and see individuals up close.





#### **Panview Function Show**

The video is divided into nine parts, as shown in the figure to the right.

In this case there are two panview modes:



1) Touch area 4: zoom area 4, the lens moves to area 6, and then return to area 4;



2) Touch area 6: zoom area 6, the lens moves to area 4, and then return to area 6;



#### **Unit Dimension and Nameplate installation**





### **Unit Mounting**



\* Please refer to manual about flush mounting

#### **Guangzhou Video-Tech Electronics Co., Ltd**

(€ F© RoHS REACH



F6/No.7 building ,Huangzhou Industrial Area, Chebei Road,TianHe district,Guangzhou, China

T +86 / 20 / 38261205

F +86 / 20 / 38628806

www.v-tec.cn