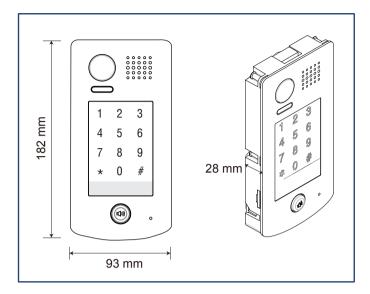

you a colorful image even at the darkest night



■ WIDE ANGLE CAMERA

- Wide angle and high resolution camera
- 170 degree fish eye camera for a secure view angle to protect your life

#### Fisheye Lens

The door stations support specific 170° wide angle fish-eye camera to provide a view of the entire entrance.

With the fish-eye camera, it allows to identify everyone at the entrance and see individuals up close.





#### **Panview Function Show**

The video is divided into nine parts, as shown in the figure to the right.

In this case there are two panview modes:



1) Touch area 4: zoom area 4, the lens moves to area 6, and then return to area 4;



2) Touch area 6: zoom area 6, the lens moves to area 4, and then return to area 6;



#### **Unit Dimension and Nameplate installation**





### **Unit Mounting**



\* Please refer to manual about flush mounting

#### **Guangzhou Video-Tech Electronics Co., Ltd**

(€ F© RoHS REACH



F6/No.7 building ,Huangzhou Industrial Area, Chebei Road,TianHe district,Guangzhou, China

T +86 / 20 / 38261205

F +86 / 20 / 38628806

www.v-tec.cn