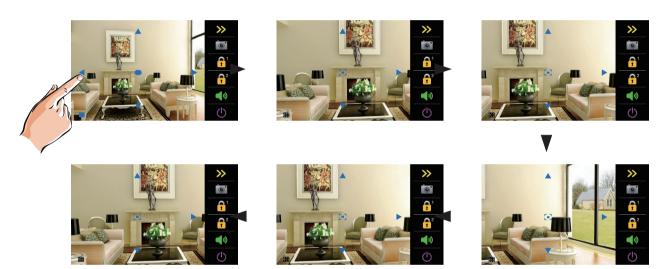

#### **Panview Function Show**

The video is divided into nine parts, as shown in the figure to the right.

In this case there are two panview modes:

1) Touch area 4: zoom area 4, the lens moves to area 6, and then return to area 4;

2) Touch area 6: zoom area 6, the lens moves to area 4, and then return to area 6;