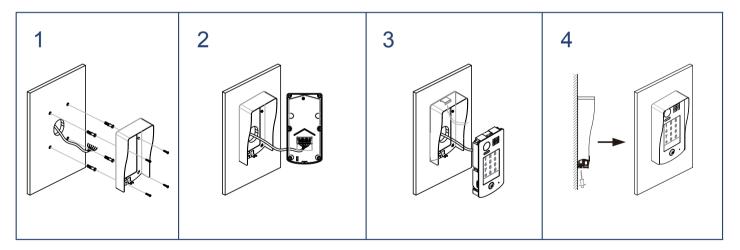

t the darkest night



■ WIDE ANGLE CAMERA

- Wide angle and high resolution camera
- 170 degree fish eye camera for a secure view angle to protect your life

#### Fisheye Lens

The door stations support specific 170° wide angle fish-eye camera to provide a view of the entire entrance.

With the fish-eye camera, it allows to identify everyone at the entrance and see individuals up close.





#### **Panview Function Show**

The video is divided into nine parts, as shown in the figure to the right.

In this case there are two panview modes:



1) Touch area 4: zoom area 4, the lens moves to area 6, and then return to area 4;



2) Touch area 6: zoom area 6, the lens moves to area 4, and then return to area 6;



#### **Unit Dimension and Nameplate installation**





### **Unit Mounting**



\* Please refer to manual about flush mounting

#### **Guangzhou Video-Tech Electronics Co., Ltd**

(€ F© RoHS REACH



F6/No.7 building ,Huangzhou Industrial Area, Chebei Road,TianHe district,Guangzhou, China

T +86 / 20 / 38261205

F +86 / 20 / 38628806

www.v-tec.cn