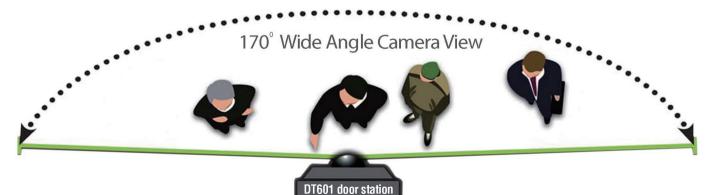

#### Fisheye Lens

The door stations support specific 170° wide angle fish-eye camera to provide a view of the entire entrance.

With the fish-eye camera, it allows to identify everyone at the entrance and see individuals up close.