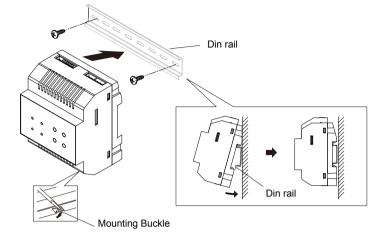

# 2. Unit Mounting

Step1: Mount the din rail to the wall with screws ;

Step2: Pull down the mounting buckle, then hang the unit on din rail.