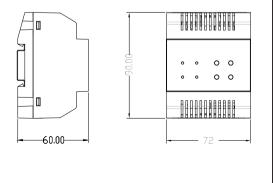

#### DIMENSION

# 3. Specification

- Power Supply :
- Power Consumption:
- Working temperature:
- Wiring:
- Dimension:

DC 26V Standby 2W; Working status 2W -15°C ~ +55°C 2 wire,non-polarity 90(H)X72(W)X60(D)mm