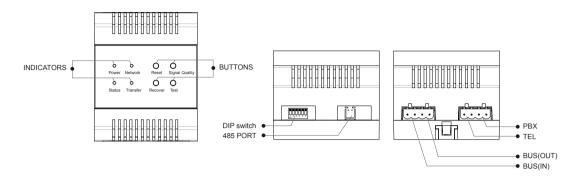

# **1.Parts and Functions**

**DIP:**DIP switches,DIP settings refer to 3.

485 PORT:485 connection port,used to update the software for TPS.

BUS(IN): Input port, connect to power supply.

BUS(OUT): Output port, connect to Monitor.

TEL:Connect to the telephone.

**PBX:**Connect to the telephone network.

| LED indicator | Descriptions                                                            |
|---------------|-------------------------------------------------------------------------|
| Power         | LED off When the TPS not working                                        |
|               | LED flashes rapidly when the system error                               |
|               | Always on when the TPS work normally                                    |
| Network       | Always on when the TPS kits work normally                               |
| Status        | LED flashes one time when the system receives the effective instruction |
| Transfer      | LED off When there is no call transfer                                  |
|               | LED flashes slowly when the TPS in the transfer waiting state           |
|               | LED flashes 3 times rapidly when the TPS transfer failed                |
|               | Always on when the system in the talking state                          |
|               | LED flashes one time when its settings are being restored to default    |

| Button         | Descriptions                                                                 |
|----------------|------------------------------------------------------------------------------|
| Reset          | Press Reset button for 3 seconds, it will restart the TPS.                   |
| Signal Quality | Reserved                                                                     |
| Recover        | Press Recover button for 3 seconds, its settings will be restored to default |
| Test           | Reserved                                                                     |