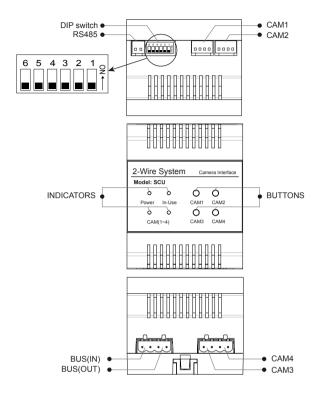

## 1.Parts and Functions

RS485:Reserved.

CAM1~2:Connect to regular analog CCTV(the following called TYPE A Camera).

CAM3~4:Connect to 2 wire camera(the following called TYPE B Camera).

BUS(IN): Connect to the bus line, no polarity.

BUS(OUT): Connect to the bus line, no polarity.

BUTTONS: Press CAM1~CAM4 button, it can control the corresponding video output.

### **INDICATORS:**

1.Power: Working indicator, always on when the SCU work normally.

2.In-Use: Video output indicator, always on when the SCU output the video.

3.CAM(1~4): Video output indicator.