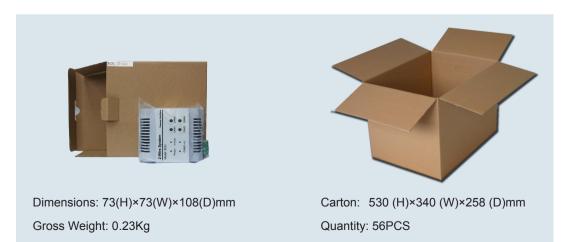

wire camera(the following called TYPE B Camera).

BUS(IN): Connect to the bus line, no polarity.

BUS(OUT): Connect to the bus line, no polarity.

BUTTONS: Press CAM1~CAM4 button, it can control the corresponding video output.

### **INDICATORS:**

1.Power: Working indicator, always on when the SCU work normally.

2.In-Use: Video output indicator, always on when the SCU output the video.

3.CAM(1~4): Video output indicator.

# 2. Unit Mounting



Step1: Mount the din rail to the wall with screws;

Step2: Pull down the mounting buckle, then hang the unit on din rail.

# 3. Specification

Power Supply:
DC 26V

Power Consumption: Standby 0.4W; Working status 0.8W~1W

Working temperature: -15°C ~ +55°C

• Wiring: 2 wire,non-polarity

• Dimension: 90(H)X72(W)X60(D)mm

# 4. Packing Information