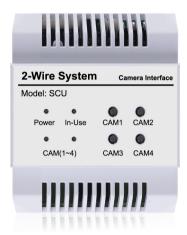

## **DESCRIPTION**

2-wire system CCTV camera control unit.

### **INDICATORS:**

1.Power: Working indicator, always on when the SCU work normally.

2.In-Use: Video output indicator, always on when the SCU output the video.

3.CAM(1~4): Video output indicator.