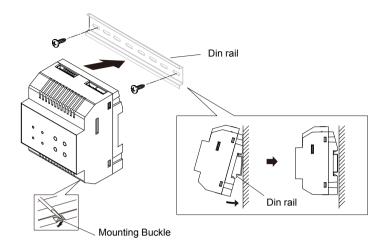

# 2. Unit Mounting

Step1: Mount the din rail to the wall with screws;

Step2: Pull down the mounting buckle, then hang the unit on din rail.