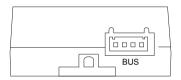

Bus: Input port, bus connection port.

**A,B,C,D:** Output port,connect to indoor monitors or door stations.