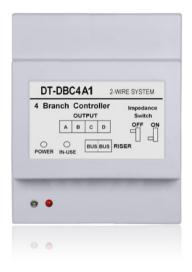

## **DESCRIPTION**

2-wire system branch controller with four outputs.

## PARTS AND FUNCTIONS

**IN-USE:** Status indicator, it will light up when receives signal.

**POWER:** Working indicator, it will light up when plugs in power supply.

Impedance Switch: Video match switch, the last DBC4A1 at the end of the bus should set ON to match the video impedance, the power indicator will turn to orange after setting.

Bus: Input port, bus connection port.

**A,B,C,D:** Output port,connect to indoor monitors or door stations.