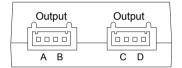

Bus: Input port, bus connection port.

**A,B,C,D:** Output port,connect to indoor monitors or door stations.