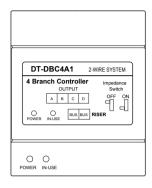

## **DESCRIPTION**

2-wire system branch controller with four outputs.

## **FEATURES**

- 4 outputs branch controller;
- For multi door stations input(max.4);
- Separate isolation protection;
- Short-circuit indication;
- Periodic self-detection.

## PARTS AND FUNCTIONS

**IN-USE:** Status indicator, it will light up when receives signal.

**POWER:** Working indicator, it will light up when plugs in power supply.

Impedance Switch: Video match switch, the last DBC4A1 at the end of the bus should set ON to match the video impedance, the power indicator will turn to orange after setting.

Bus: Input port, bus connection port.

**A,B,C,D:** Output port,connect to indoor monitors or door stations.