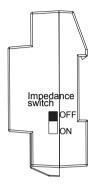

## PARTS AND FUNCTIONS

**IN-USE:** Status indicator, it will light up when receives signal.

**POWER:** Working indicator, it will light up when plugs in power supply.

Impedance Switch: Video match switch, the last DBC4A1 at the end of the bus should set ON to match the video impedance, the power indicator will turn to orange after setting.